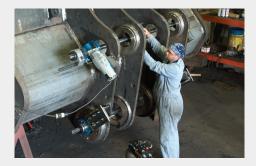

## The Experts in Hydraulic & Pneumatic Systems and Components

Line boring allows for repair of damaged, out-of-specification pin fits, bushing inserts or barrels at a fraction of the cost of equipment or parts replacement.

## **BENEFITS INCLUDE:**

- Applicable to a wide range of equipment excavators, cranes, material handlers, hydraulic cylinders and others
- Latest CLIMAX Model BB5000 Portable Machining and Welding
  System
- Bore welder comprised of rotating and stepping torch to rebuild worn surfaces
- Capable of bore diameters of 2.375 to 24 inches
- · On-site and in-shop services
- · Experienced technicians and welders