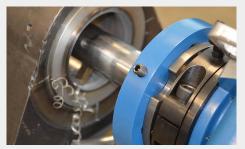

## The Experts in Hydraulic & Pneumatic Systems and Components

Line boring allows for repair of damaged, out-of-specification pin fits, bushing inserts or barrels at a fraction of the cost of equipment or parts replacement.

## **BENEFITS INCLUDE:**

- Applicable to a wide range of equipment excavators, cranes, material handlers, hydraulic cylinders and others
- Latest CLIMAX Model BB5000 Portable Machining and Welding
  System
- Bore welder comprised of rotating and stepping torch to rebuild worn surfaces
- Capable of bore diameters of 2.375 to 24 inches
- · On-site and in-shop services
- · Experienced technicians and welders