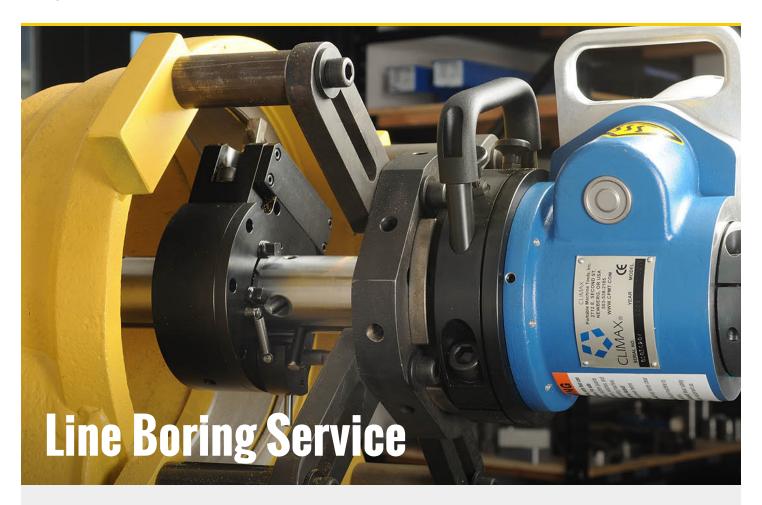

## The Experts in Hydraulic & Pneumatic Systems and Components

Line boring allows for repair of damaged, out-of-specification pin fits, bushing inserts or barrels at a fraction of the cost of equipment or parts replacement.

## **BENEFITS INCLUDE:**

- Applicable to a wide range of equipment excavators, cranes, material handlers, hydraulic cylinders and others
- Latest CLIMAX Model BB5000 Portable Machining and Welding
  System
- Bore welder comprised of rotating and stepping torch to rebuild worn surfaces
- Capable of bore diameters of 2.375 to 24 inches
- · On-site and in-shop services
- · Experienced technicians and welders