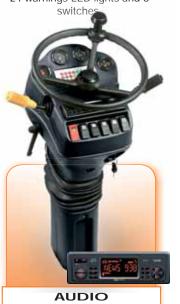

MP 5100 MP 5210 MP 5325

> loud speakers

Working drivers place with VDO International Instruments, loud speakers, 12 warnings LED lights and 12 switches.

Working drivers place with VDO International Instruments, radio, loud speakers, 12 warnings LED lights and 6 switches.