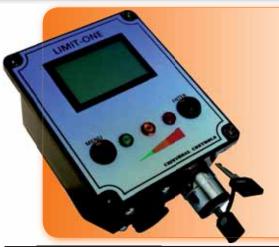

### LIMIT ONE

MP 5100

MP 5214

The load limiter, LIMIT-ONE is a system produced by UNIVERSAL CONTROLS, which, by exploiting the benefits of modem and powerful technologies, ensures a high standard of quality and reliability through the use of electronics that has been certified by TUV safety-critical accordiang to IEC 61508 SIL2. The potential of the system is also supported and complemented by CODESYS considered today the best software development environment that combines ease of use and versatility in applications

| TECHNICAL DATA          |                          |
|-------------------------|--------------------------|
| OPERATING TEMPERATURE   | -40°T0+ 85°              |
| OPERATING ALTITUDE      | 0 T0 4000                |
| SUPPLY VOLTAGE          | 9 TO 32                  |
| PEAK VOLTAGE            | 45                       |
| TECHNOLOGY              | CAN BUS                  |
| FUNCTIONAL SAFETY       | IEC 61508 SIL 2          |
| VIBRATION, SCHOCK, BUMP | IEC 68-2-64, -27,-29, -6 |
| EHC                     | ISO/DIS 13766            |