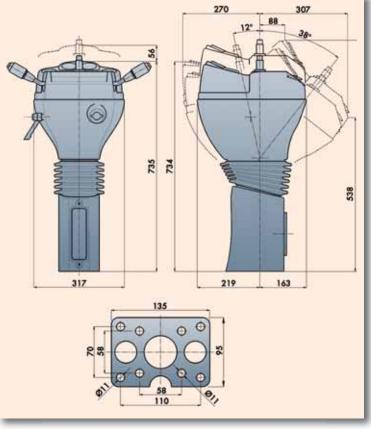

Working drivers place with CAN Bus Instruments "VDO Can Cockpit", loud speakers, 12 warnings LED lights and 12

—— MP 5100 —— MP 5214

MP 5210

----MP 5325

www.yptius.com -

Working drivers place with 4 VDO International Instruments, 24 warnings LED lights and 12 switches. Available in different plastic colours: black, anthracite, light grey, light brown. Adjustable in horizontal and in vertical/horizontal positions.