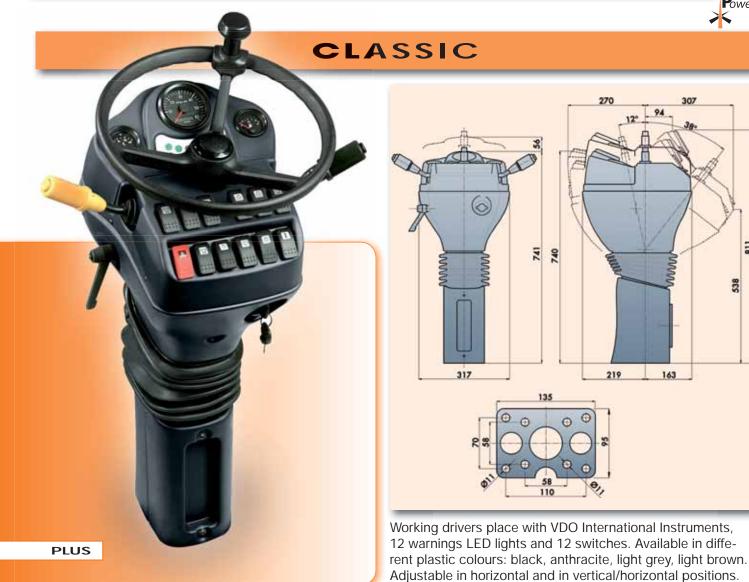

Working drivers place with VDO International Instruments, 12 warnings LED lights and 6 switches.

3

Working drivers place with CAN Bus Instruments "VDO Can Cockpit", loud speakers, 12 warnings LED lights and 12 switches. Available in different plastic colours: black, anthracite, light grey, light brown. Adjustable in horizontal and in vertical/horizontal positions.