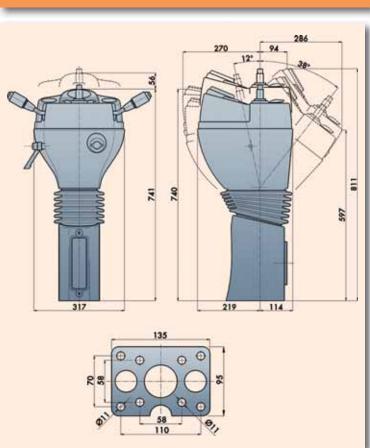

| TECHNICAL DATA          |                          |
|-------------------------|--------------------------|
| OPERATING TEMPERATURE   | -40°T0+ 85°              |
| OPERATING ALTITUDE      | 0 T0 4000                |
| SUPPLY VOLTAGE          | 9 TO 32                  |
| PEAK VOLTAGE            | 45                       |
| TECHNOLOGY              | CAN BUS                  |
| FUNCTIONAL SAFETY       | IEC 61508 SIL 2          |
| VIBRATION, SCHOCK, BUMP | IEC 68-2-64, -27,-29, -6 |
| EHC                     | ISO/DIS 13766            |