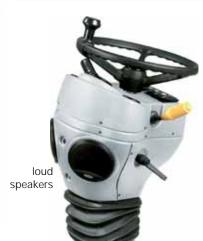

MP 5100 MP 5210 MP 5325

> loud speakers

Working drivers place with VDO International Instruments, loud speakers, 12 warnings LED lights and 12 switches.

Working drivers place with VDO International Instruments, radio, loud speakers, 12 warnings LED lights and 6 switches.