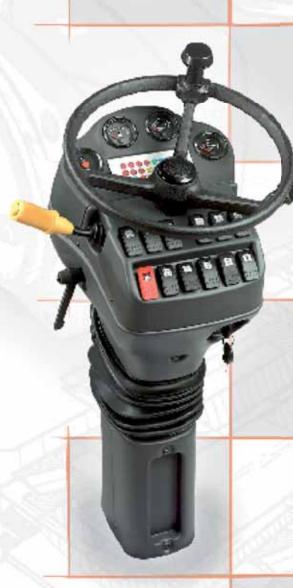

Working drivers place with VDO International Instruments, 12 warnings LED lights and 6 switches.

3

Working drivers place with CAN Bus Instruments "VDO Can Cockpit", loud speakers, 12 warnings LED lights and 12 switches. Available in different plastic colours: black, anthracite, light grey, light brown. Adjustable in horizontal and in vertical/horizontal positions.