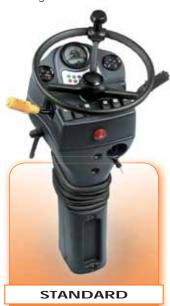

Working drivers place with VDO International Instruments, 12 warnings LED lights and 6 switches.

3

Working drivers place with CAN Bus Instruments "VDO Can Cockpit", loud speakers, 12 warnings LED lights and 12 switches. Available in different plastic colours: black, anthracite, light grey, light brown. Adjustable in horizontal and in vertical/horizontal positions.