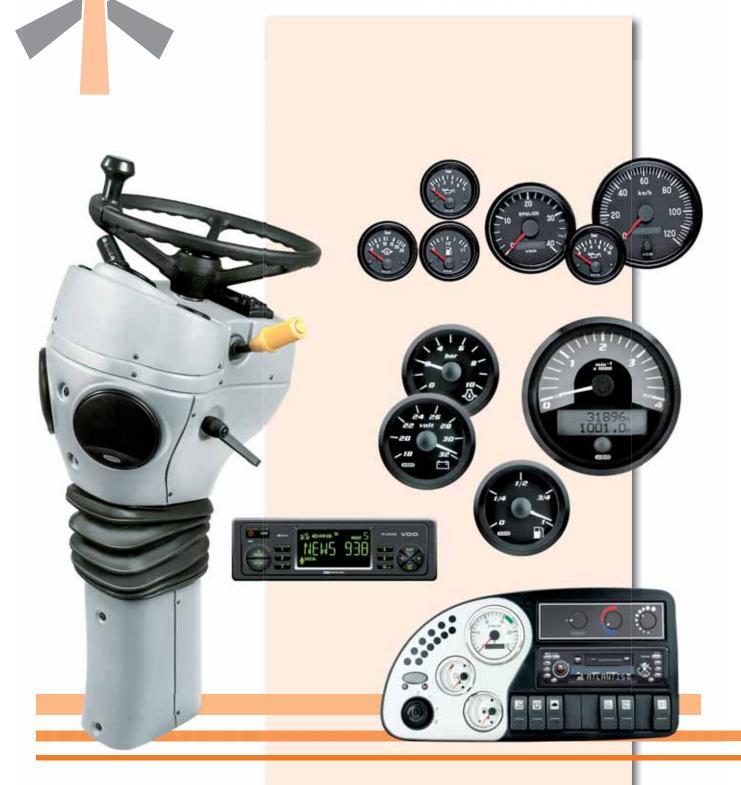

MP 5100 MP 5210 MP 5325

> loud speakers

Working drivers place with VDO International Instruments, loud speakers, 12 warnings LED lights and 12 switches.

Working drivers place with VDO International Instruments, radio, loud speakers, 12 warnings LED lights and 6 switches.

Working drivers place with VDO International Instruments, 12 warnings LED lights and 6 switches.

3

Working drivers place with CAN Bus Instruments "VDO Can Cockpit", loud speakers, 12 warnings LED lights and 12 switches. Available in different plastic colours: black, anthracite, light grey, light brown. Adjustable in horizontal and in vertical/horizontal positions.

Working drivers place with CAN Bus Instruments "VDO Can Cockpit", 12 warnings LED lights and 6 switches.

Working drivers place with CAN Bus Instruments "VDO Can Cockpit", radio, loud speakers, 12 warnings LED lights and 6

Working drivers place with CAN Bus Instruments "VDO Can Cockpit", loud speakers, 12 warnings LED lights and 12

—— MP 5100 —— MP 5214

MP 5210

----MP 5325

www.yptius.com -

Working drivers place with 4 VDO International Instruments, 24 warnings LED lights and 12 switches. Available in different plastic colours: black, anthracite, light grey, light brown. Adjustable in horizontal and in vertical/horizontal positions.

Working drivers place with 4 VDO International Instruments, loud speakers, 24 warnings LED lights and 12 switches.

Working drivers place with 4 VDO International Instruments, radio, loud speakers, 24 warnings LED lights and 6

Working drivers place with 4 VDO International Instruments, 24 warnings LED lights and 6 switches.

www.yptius.com