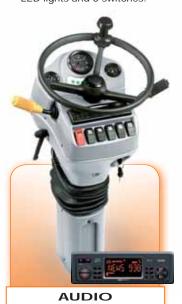

MP 5100 MP 5210 MP 5325

> loud speakers

Working drivers place with VDO International Instruments, loud speakers, 12 warnings LED lights and 12 switches.

Working drivers place with VDO International Instruments, radio, loud speakers, 12 warnings LED lights and 6 switches.