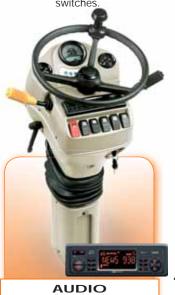

Working drivers place with CAN Bus Instruments "VDO Can Cockpit", 12 warnings LED lights and 6 switches.

Working drivers place with CAN Bus Instruments "VDO Can Cockpit", radio, loud speakers, 12 warnings LED lights and 6