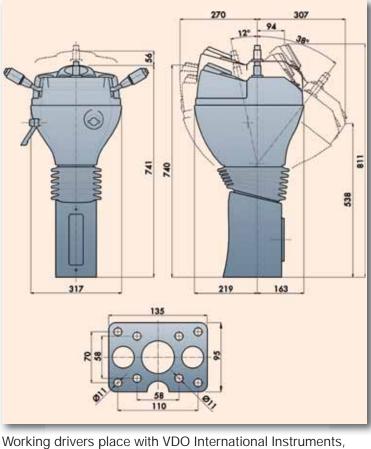

Working drivers place with VDO International Instruments, 12 warnings LED lights and 6 switches.

3

Working drivers place with CAN Bus Instruments "VDO Can Cockpit", loud speakers, 12 warnings LED lights and 12 switches. Available in different plastic colours: black, anthracite, light grey, light brown. Adjustable in horizontal and in vertical/horizontal positions.