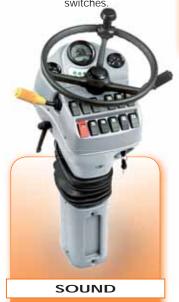

Working drivers place with CAN Bus Instruments "VDO Can Cockpit", loud speakers, 12 warnings LED lights and 12

—— MP 5100 —— MP 5214

MP 5210

----MP 5325

www.yptius.com -

Working drivers place with 4 VDO International Instruments, 24 warnings LED lights and 12 switches. Available in different plastic colours: black, anthracite, light grey, light brown. Adjustable in horizontal and in vertical/horizontal positions.