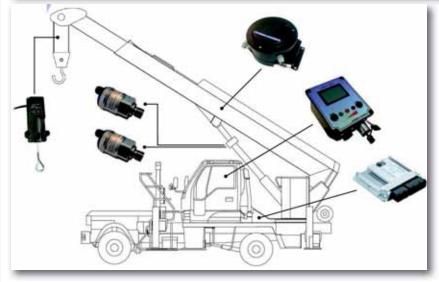

### LIMIT ONE

MP 5100

MP 5214

The load limiter, LIMIT-ONE is a system produced by UNIVERSAL CONTROLS, which, by exploiting the benefits of modem and powerful technologies, ensures a high standard of quality and reliability through the use of electronics that has been certified by TUV safety-critical accordiang to IEC 61508 SIL2. The potential of the system is also supported and complemented by CODESYS considered today the best software development environment that combines ease of use and versatility in applications