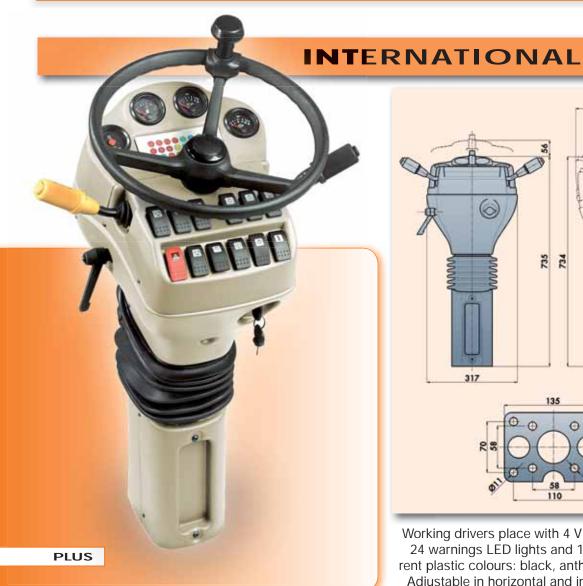

Working drivers place with CAN Bus Instruments "VDO Can Cockpit", loud speakers, 12 warnings LED lights and 12

—— MP 5100 —— MP 5214

MP 5210

----MP 5325

www.yptius.com -

Working drivers place with 4 VDO International Instruments, 24 warnings LED lights and 12 switches. Available in different plastic colours: black, anthracite, light grey, light brown. Adjustable in horizontal and in vertical/horizontal positions.

Working drivers place with 4 VDO International Instruments, loud speakers, 24 warnings LED lights and 12 switches.

Working drivers place with 4 VDO International Instruments, radio, loud speakers, 24 warnings LED lights and 6

Working drivers place with 4 VDO International Instruments, 24 warnings LED lights and 6 switches.

www.yptius.com