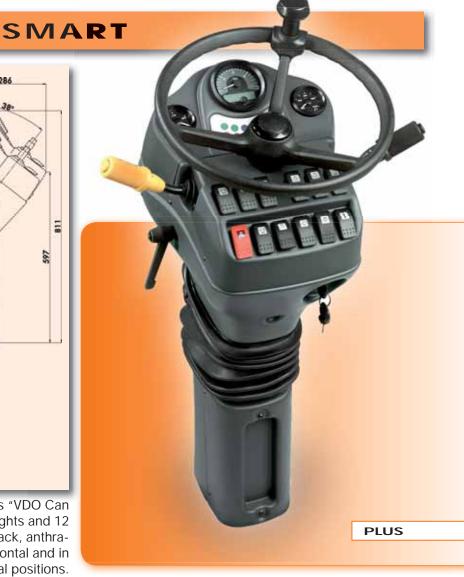

Working drivers place with CAN Bus Instruments "VDO Can Cockpit", loud speakers, 12 warnings LED lights and 12

—— MP 5100 —— MP 5214

MP 5210

----MP 5325

www.yptius.com -

Working drivers place with 4 VDO International Instruments, 24 warnings LED lights and 12 switches. Available in different plastic colours: black, anthracite, light grey, light brown. Adjustable in horizontal and in vertical/horizontal positions.