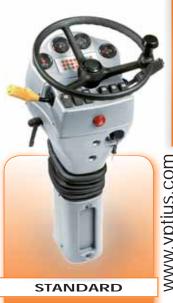

Working drivers place with VDO International Instruments, 12 warnings LED lights and 6 switches.

3

Working drivers place with CAN Bus Instruments "VDO Can Cockpit", loud speakers, 12 warnings LED lights and 12 switches. Available in different plastic colours: black, anthracite, light grey, light brown. Adjustable in horizontal and in vertical/horizontal positions.