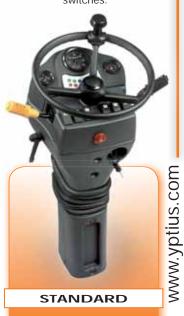

Working drivers place with VDO International Instruments, 12 warnings LED lights and 6 switches.

3

Working drivers place with CAN Bus Instruments "VDO Can Cockpit", loud speakers, 12 warnings LED lights and 12 switches. Available in different plastic colours: black, anthracite, light grey, light brown. Adjustable in horizontal and in vertical/horizontal positions.