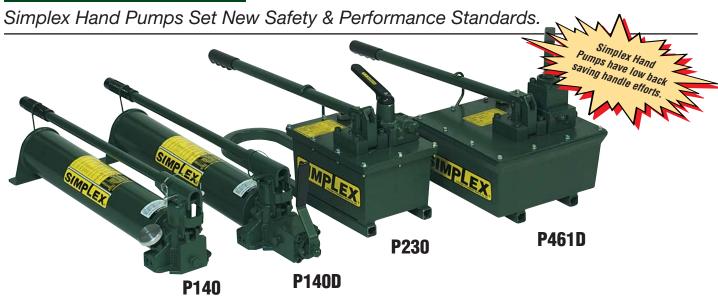

## **HEAVY DUTY HAND PUMPS**

- 10 Models.
- Low, back saving handle effort.
- High displacements of oil per stroke.
- Adjustable handle effort / dual pivot points.
- Heavy duty, all metal construction for durability.
- Handle latch for easy carrying.
- Large, easy fill reservoirs.
- **■** External adjustable relief valves.

## Two Speed Hand Pumps For Single & Double Acting Cylinders

| Model<br>Number | Type of<br>Cyl.  | Pressure<br>Rating<br>(PSI)   | Oil Volume<br>Per Stroke<br>(cu in) | Usable Oil<br>Capacity<br>(cu in) | A<br>(in) | B<br>(in) | C<br>(in)     | Weight<br>(lbs) |
|-----------------|------------------|-------------------------------|-------------------------------------|-----------------------------------|-----------|-----------|---------------|-----------------|
| P140            | Single<br>Acting | 1 Stage 400<br>2 Stage 10,000 | 2.8                                 | 180                               | 24 13/16  | 27 1/4    | 23 5/16       | 26              |
| P300            |                  |                               | .24                                 | 300                               | 28 1/2    | 31        | <b>26</b> 1/2 | 37              |
| P230            |                  |                               | 7.7                                 | 230<br>460                        | 25 3/8    | 22 3/4    | 9             | 49              |
| P461            |                  |                               | .3                                  |                                   |           |           | 12            | 61              |
| P140F           |                  | 1 Stage 3000                  | .75                                 | 180                               | 24 13/16  | 27 1/4    | 23 5/16       | 27              |
| P140DF          | Double<br>Acting | 2 Stage 10,000                | .24                                 |                                   | 29 1/2    | 31 1/2    | 23 5/16       | 31              |
| P140D           |                  | 1 Stage 400<br>2 Stage 10,000 | 2.8                                 |                                   | 29 1/2    | 31 1/2    | 23 5/16       | 30              |
| P300D           |                  |                               | .24                                 | 300                               | 32 11/16  | 34 11/16  | 26 1/2        | 41              |
| P230D           |                  |                               | 7.7                                 | 230<br>460                        | 25 3/8    | 22 3/4    | 9             | 49              |
| P461D           |                  |                               | .3                                  |                                   |           |           | 12            | 61              |