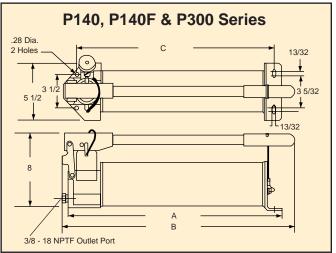

## Two Speed Hand Pumps For Single & Double Acting Cylinders

| Model<br>Number | Type of<br>Cyl.  | Pressure<br>Rating<br>(PSI)   | Oil Volume<br>Per Stroke<br>(cu in) | Usable Oil<br>Capacity<br>(cu in) | A<br>(in) | B<br>(in) | C<br>(in)     | Weight<br>(lbs) |
|-----------------|------------------|-------------------------------|-------------------------------------|-----------------------------------|-----------|-----------|---------------|-----------------|
| P140            | Single<br>Acting | 1 Stage 400<br>2 Stage 10,000 | 2.8                                 | 180                               | 24 13/16  | 27 1/4    | 23 5/16       | 26              |
| P300            |                  |                               | .24                                 | 300                               | 28 1/2    | 31        | <b>26</b> 1/2 | 37              |
| P230            |                  |                               | 7.7                                 | 230<br>460                        | 25 3/8    | 22 3/4    | 9             | 49              |
| P461            |                  |                               | .3                                  |                                   |           |           | 12            | 61              |
| P140F           |                  | 1 Stage 3000                  | .75                                 | 180                               | 24 13/16  | 27 1/4    | 23 5/16       | 27              |
| P140DF          | Double<br>Acting | 2 Stage 10,000                | .24                                 |                                   | 29 1/2    | 31 1/2    | 23 5/16       | 31              |
| P140D           |                  | 1 Stage 400<br>2 Stage 10,000 | 2.8                                 |                                   | 29 1/2    | 31 1/2    | 23 5/16       | 30              |
| P300D           |                  |                               | .24                                 | 300                               | 32 11/16  | 34 11/16  | 26 1/2        | 41              |
| P230D           |                  |                               | 7.7                                 | 230<br>460                        | 25 3/8    | 22 3/4    | 9             | 49              |
| P461D           |                  |                               | .3                                  |                                   |           |           | 12            | 61              |