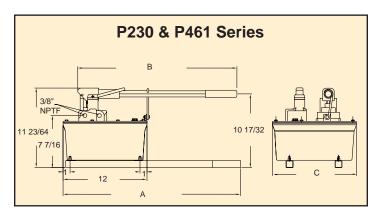

## Two Speed Hand Pumps For Single & Double Acting Cylinders

| Model<br>Number | Type of<br>Cyl.  | Pressure<br>Rating<br>(PSI)   | Oil Volume<br>Per Stroke<br>(cu in) | Usable Oil<br>Capacity<br>(cu in) | A<br>(in) | B<br>(in) | C<br>(in)     | Weight<br>(lbs) |
|-----------------|------------------|-------------------------------|-------------------------------------|-----------------------------------|-----------|-----------|---------------|-----------------|
| P140            | Single<br>Acting | 1 Stage 400<br>2 Stage 10,000 | 2.8                                 | 180                               | 24 13/16  | 27 1/4    | 23 5/16       | 26              |
| P300            |                  |                               | .24                                 | 300                               | 28 1/2    | 31        | <b>26</b> 1/2 | 37              |
| P230            |                  |                               | 7.7                                 | 230<br>460                        | 25 3/8    | 22 3/4    | 9             | 49              |
| P461            |                  |                               | .3                                  |                                   |           |           | 12            | 61              |
| P140F           |                  | 1 Stage 3000                  | .75                                 | 180                               | 24 13/16  | 27 1/4    | 23 5/16       | 27              |
| P140DF          | Double<br>Acting | 2 Stage 10,000                | .24                                 |                                   | 29 1/2    | 31 1/2    | 23 5/16       | 31              |
| P140D           |                  | 1 Stage 400<br>2 Stage 10,000 | 2.8                                 |                                   | 29 1/2    | 31 1/2    | 23 5/16       | 30              |
| P300D           |                  |                               | .24                                 | 300                               | 32 11/16  | 34 11/16  | 26 1/2        | 41              |
| P230D           |                  |                               | 7.7                                 | 230<br>460                        | 25 3/8    | 22 3/4    | 9             | 49              |
| P461D           |                  |                               | .3                                  |                                   |           |           | 12            | 61              |