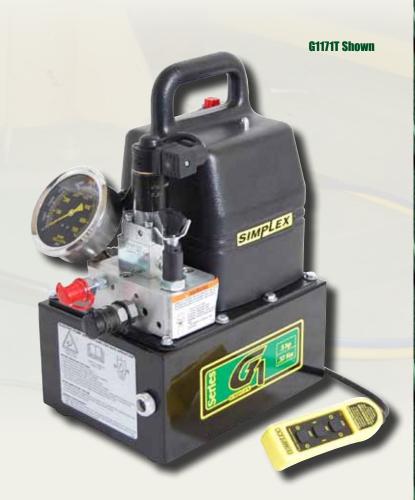

## G1 Series Bolting Pump

## **Lightweight - Compact, Bolting Power Pump**

- ✓ Turnkey bolting pump configuration, ideal for use with small sized torque wrenches.
- ✓ Equipped with an integrated gauge, adjustable relief and 15' remote power controlled pendant.
- ✓ Powered by a 115V 60Hz, .5 hp universal motor (14,640 rpm); low startup voltage draws 10 amps at full load (230V model available).
- ✓ Two-speed pump operation provides fast tool performance; 19 cubic inches / minute @ 10,000 PSI.
- Precision machined valve design offers reliability in the most demanding applications.
- ✔ Reservoir available in 1 gallon; steel.
- ✓ Compact, lightweight design, weighs only 36 lbs.

For over a century, Simplex has been known throughout the industry for its industrial positioning equipment capabilities. The G1 Series Bolting Pump is no exception to that fact.

This compact, turnkey bolting pump offers 2 speed operation, providing 19 cubic inches / minute @ 10,000 psi. Comes equipped with an integrated gauge, a 15 foot remote controlled pendant and a steel 1 gallon reservoir.

## G1 Series Bolting Lightweight - Compact, .5 hp Bolting Power Pump

Model Shown **G1171T** 

| Usable<br>Oil | A     | В    | C     |  |
|---------------|-------|------|-------|--|
| (Gallons)     | (in)  | (in) | (in)  |  |
| 1 (metal)     | 11.00 | 8.17 | 16.17 |  |