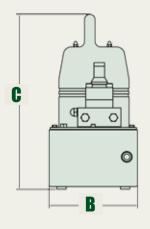

## G1 Series Bolting Lightweight - Compact, .5 hp Bolting Power Pump

Model Shown **G1171T** 

| Usable<br>Oil | A     | В    | C     |  |
|---------------|-------|------|-------|--|
| (Gallons)     | (in)  | (in) | (in)  |  |
| 1 (metal)     | 11.00 | 8.17 | 16.17 |  |