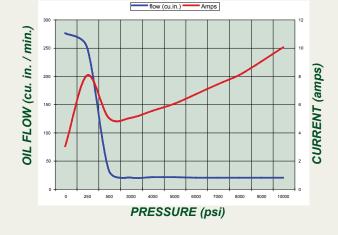

| Pressure Rating (psi) |           | Output Flow<br>(cu.in./min.) |           | Motor Spec. |        | Valve<br>Type | Pendant<br>Control | Reservoir<br>Capacity | Weight<br>(lbs) |
|                                   | 1st Stage             | 2nd Stage | 1st Stage                    | 2nd Stage | (vac)       | (amps) |               |                    | gal.                  |                 |
| G1171T                            | 400                   | 10,000    | 250                          | 19        | 115         | 10     | 4W, 2P        | Motor / Solenoid   | 1                     | 36              |

<sup>\*</sup> For 230 VAC pump use "2" in the 3rd character of the model number. Motor specifications 0,8 kw single phase, 10 amps @ 230 VAC.

## **Performance Chart**