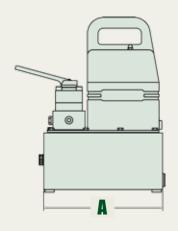

## G1 Series Bolting Lightweight - Compact, .5 hp Bolting Power Pump

Model Shown **G1171T** 

| Usable<br>Oil | A     | В    | C     |  |
|---------------|-------|------|-------|--|
| (Gallons)     | (in)  | (in) | (in)  |  |
| 1 (metal)     | 11.00 | 8.17 | 16.17 |  |