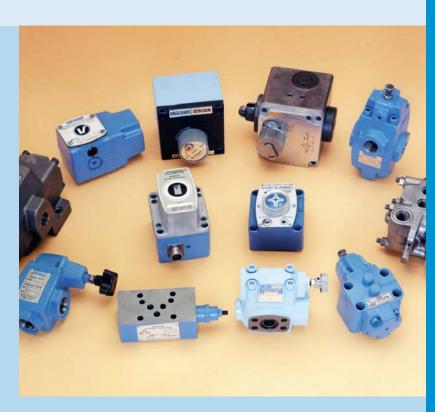

## Pressure and flow control valves

- Productivity of a hydraulic system is directly related to functional accuracy of pressure and control valves.
- Wide variety handled, including manufacturers such as Vickers, Denison, Racine/Bosch, Rexroth, Parker, etc.
- Each repaired valve goes through systematic testing procedure in accordance with original manufacturer's specifications.
  - Valves tested for:
  - Correct pressure and flow setting
    - Volumetric capacity
      - Internal leakage