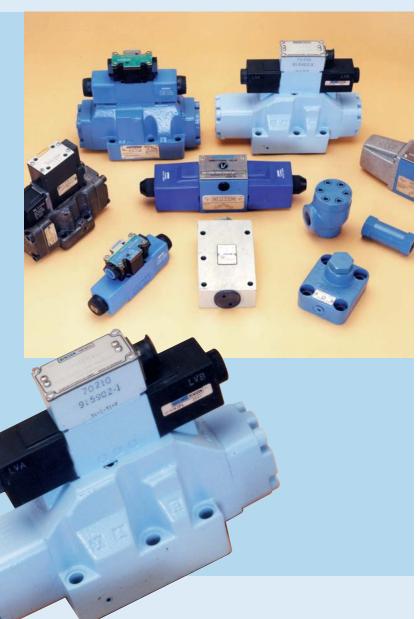

## Directional control valves

Expert repair and rebuilding
 Handling a variety of manufacturers:
 Vickers, Denison, Racine/Bosch, Rexroth, Parker and many others.

 Both manually operated and solenoid controlled directional valves, as well as inline or right angle check valves serviced

After repair and rebuilding, directional valves are tested for the following:

 Smooth and proper spool movements
 Pressure drop across the ports
 Internal leakage
 Proper pilot pressure check
 External leakage