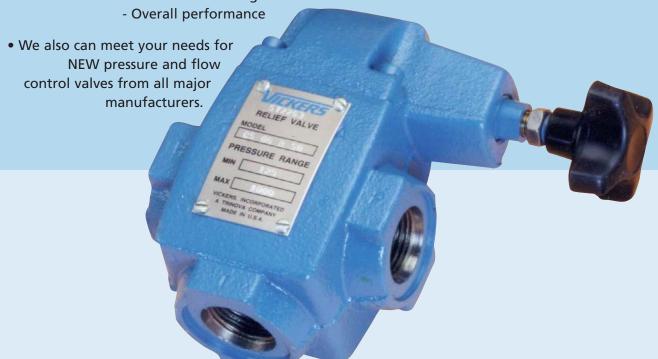

## Pressure and flow control valves

- Productivity of a hydraulic system is directly related to functional accuracy of pressure and control valves.
- Wide variety handled, including manufacturers such as Vickers, Denison, Racine/Bosch, Rexroth, Parker, etc.
- Each repaired valve goes through systematic testing procedure in accordance with original manufacturer's specifications.
  - Valves tested for:
  - Correct pressure and flow setting
    - Volumetric capacity
      - Internal leakage